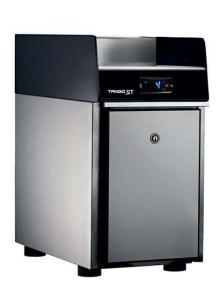

## Coffee System Side milk refrigerator for up to 9 liter milk containers for TANGO ST

| ITEM #  |  |
|---------|--|
| MODEL # |  |
| NAME #  |  |
| SIS #   |  |
| AIA #   |  |

871024 (FST9)

Side milk refrigerator for up to 9 liter milk containers for TANGO ST

#### **Main Features**

- Additional Tango® ST Fridge milk refrigerator with a removable 9 liter milk container and a built-in cooling unit that consistently maintains cold milk temperatures.
- Supply, heating and foaming of fresh milk for creating delicious hot or cold drinks with milk or frothed milk.
- Efficient insulation all around.

### Construction

- The design of the milk refrigerator is in line with the Tango® SOLO ST, 1 group full-automatic and Tango® DUO ST, 2 group full-automatic.
- Internally rounded corners for easy cleaning.
- Built-in cooling unit.
- Digital display to set temperature, control selfdefrosting, milk level warning.
- Cup tray on top provides large storage.