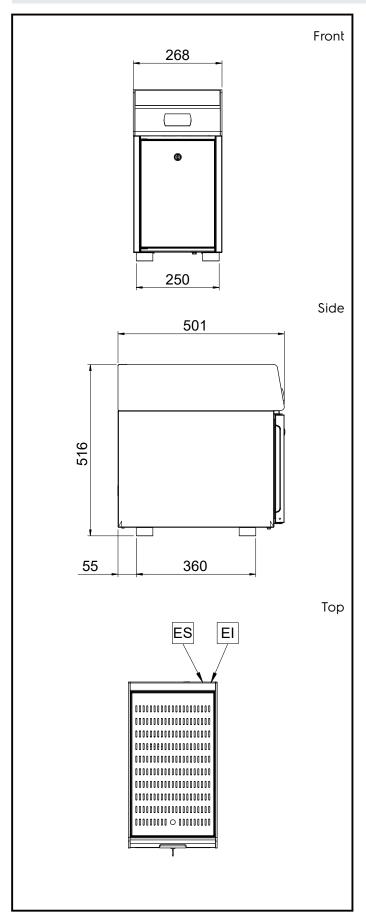

### Construction

- The design of the milk refrigerator is in line with the Tango® SOLO ST, 1 group full-automatic and Tango® DUO ST, 2 group full-automatic.
- Internally rounded corners for easy cleaning.
- Built-in cooling unit.
- Digital display to set temperature, control selfdefrosting, milk level warning.
- Cup tray on top provides large storage.